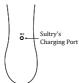

## Charging Instructions:

- All Viben toys come with a factory charge. We suggest fully charging your toy before use.
- Only use the charging cable provided to charge your battery. Using any other charging cable may cause malfunction.
- Do not charge your battery in or around water.
- Sultry features a plug in charging cable; simply insert the charging cable securely into the charging port.
- Sultry's indicator light will flash on and off while charging.
   When your toy is fully charged, the indicator light will remain illuminated.
- Full charging time is 3.5 hours.
- Play time is approximately 3 hours.