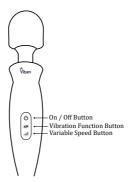

## How to feel Sultry:

- Allow your toy to fully charge before play.
- Press and hold the top power button for 3 seconds to power on/off.
   Press the middle button to toggle through different vibration
- patterns.

  Press the bottom button to toggle through the different variable
- speeds.
   Sultry's memory function will resume the last function used.
- All indicator lights will be off when Sultry is fully powered off.
- Do not use your toy on swollen, bruised or inflamed areas including skin lacerations.
- Discontinue use immediately if irritation or discomfort occurs.