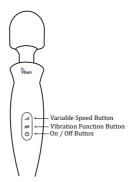

## How to feel Fierce:

- Allow your toy to fully charge before play.
- Press and hold the top power button for 3 seconds to power on/off.
  Press the middle button to toggle through different vibration
- patterns.
- Press the top button to toggle through the different variable speeds.
  Fierce's memory function will resume the last function used.
- All indicator lights will be off when Fierce is fully powered off.
- Do not use your toy on swollen, bruised or inflamed areas including skin lacerations.
- Discontinue use immediately if irritation or discomfort occurs.