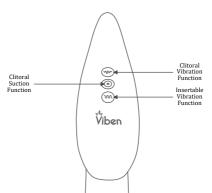

## How to create a Symphony:

- Allow your toy to fully charge before play.
- Press and hold each function button for 3 seconds to turn on/off vibration/ suction functions. Indicator light will become illuminated when functions are on.
- Press the bottom function button to toggle through the insertable vibration functions.
- · Press the middle function button to toggle through the clitoral suction functions.
- Press the top function button to toggle through the clitoral vibration functions.
- Swivel the rabbit extension left and right to switch between clitoral suction and vibration.
- All indicator lights will be off when your toy is fully powered off.
- Do not use your toy on swollen, bruised or inflamed areas including skin lacerations