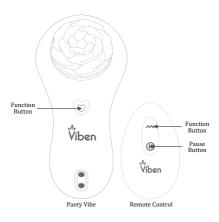

## How to Bloom Orgasms:

- Allow your toy to fully charge before play.
- Press and hold the function button on your panty vibe for 3 seconds. Indicator light will remain steady when your toy is powered on and in standby mode.
- Press the function button on your toy or on the remote control to toggle through the 10 vibration functions.
- Press the pause button on your remote control to pause Secret Seduction.
   Press again to resume play.
- Press and hold the function button on your toy to power Secret Seduction off.
   Indicator light will turn off when the toy is powered down completely.
- Do not use your toy on swollen, bruised or inflamed areas including skin lacerations.
- Discontinue use immediately if irritation or discomfort occurs.